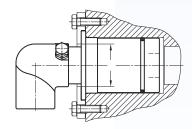

# **Operating Parameters**

Sizes d1 : ¾"...1"
Pressure p : 10 bar
Temperature t : 120 °C

Speed v : up to 100 RPM

## **Rotating Union**

#### **TYPE LRU-300**

- Monoflow and duoflow design
- ▶ In-the-shaft mounted
- Self-supported rotating union
- ▶ Flanged housing or mounted with retaining plate
- Balanced mechanical seal
- Brass housing and elbow
- Stainless steel rotor and supply pipe
- ▶ Engineered sleeve bearing
- ▶ Full-media flow
- ▶ Easily field repairable

#### **Seal Combinations**

- ▶ Silicon Carbide/Silicon Carbide
- Tungsten Carbide/Ceramic

### **Applications**

- General Chemicals
- ▶ Food & Beverages
- ▶ Textile
- Water

# Monoflow Rotating Union





### **Duoflow Rotating Union**