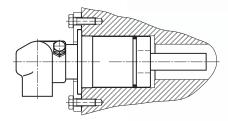

# **Operating Parameters**

Sizes d1 : ¾"...1"
Pressure p : 10 bar
Temperature t : 120 °C

Speed v : up to 100 RPM

## **Rotating Union**

#### **TYPE LRU-300**

- Monoflow and duoflow design
- ▶ In-the-shaft mounted
- Self-supported rotating union
- ▶ Flanged housing or mounted with retaining plate
- Balanced mechanical seal
- Brass housing and elbow
- Stainless steel rotor and supply pipe
- ▶ Engineered sleeve bearing
- ▶ Full-media flow
- ▶ Easily field repairable

#### **Seal Combinations**

- ▶ Silicon Carbide/Silicon Carbide
- Tungsten Carbide/Ceramic

### **Applications**

- General Chemicals
- ▶ Food & Beverages
- ▶ Textile
- Water

# Monoflow Rotating Union





### **Duoflow Rotating Union**