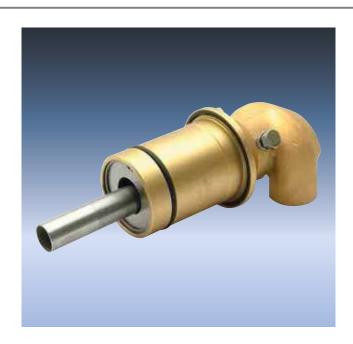

#### **TYPE LRU-300**

- Monoflow and duoflow design
- ▶ In-the-shaft mounted
- Self-supported rotating union
- ▶ Flanged housing or mounted with retaining plate
- Balanced mechanical seal
- Brass housing and elbow
- Stainless steel rotor and supply pipe
- ▶ Engineered sleeve bearing
- ▶ Full-media flow
- ▶ Easily field repairable