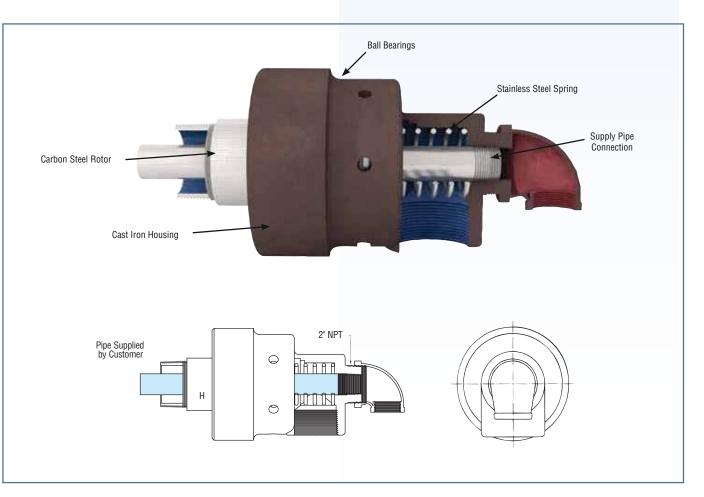

## **TYPE LRU-200**

- Monoflow and duoflow design
- Self-supported rotating union
- Radial housing connection
- Balanced mechanical seal
- 3 vent slots
- Cast iron housing standard Cast iron housing nickel plated - optional
- Steel rotor

#### **Operating Parameters**

- Sizes
- d1 : ¼"....2½"
- Pressure

2

- p : 14 bar (water)
- Pressure
- p : 14 bar (water)
  p : 1 bar (saturated steam)
- Temperature
  - t :120℃
- Speed
- : 120°C
- v : up to 750 RPM

# Seal Combinations

- Carbon Graphite/Ceramic
- Tungsten Carbide/Ceramic
- Carbon Graphite/Tungsten Carbide