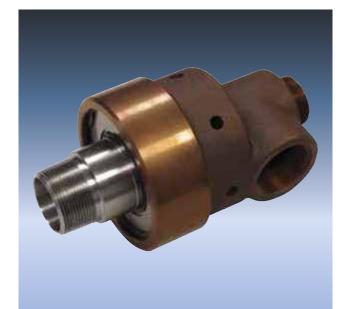

## **TYPE LRU-200**

- Monoflow and duoflow design
- Self-supported rotating union
- Radial housing connection
- Balanced mechanical seal
- 3 vent slots
- Cast iron housing standard Cast iron housing nickel plated - optional
- Steel rotor

#### **Operating Parameters**

- Sizes
- d1 : ¼"....2½"
- Pressure

2

- p : 14 bar (water)
- Pressure
- p : 14 bar (water)
  p : 1 bar (saturated steam)
- Temperature
  - t :120℃
- Speed
- : 120°C
- v : up to 750 RPM