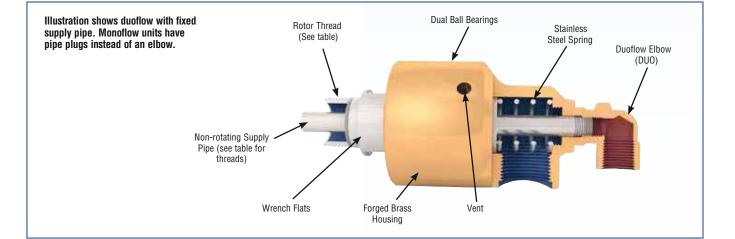

#### **TYPE LRU-150**

- Monoflow and duoflow design
- Self-supported rotating union
- Radial housing connection
- Balanced mechanical seal
- 3 vent holes
- Forged brass housing
- Stainless steel rotor
- Special options:
  - threaded vent holes,
  - low torque design